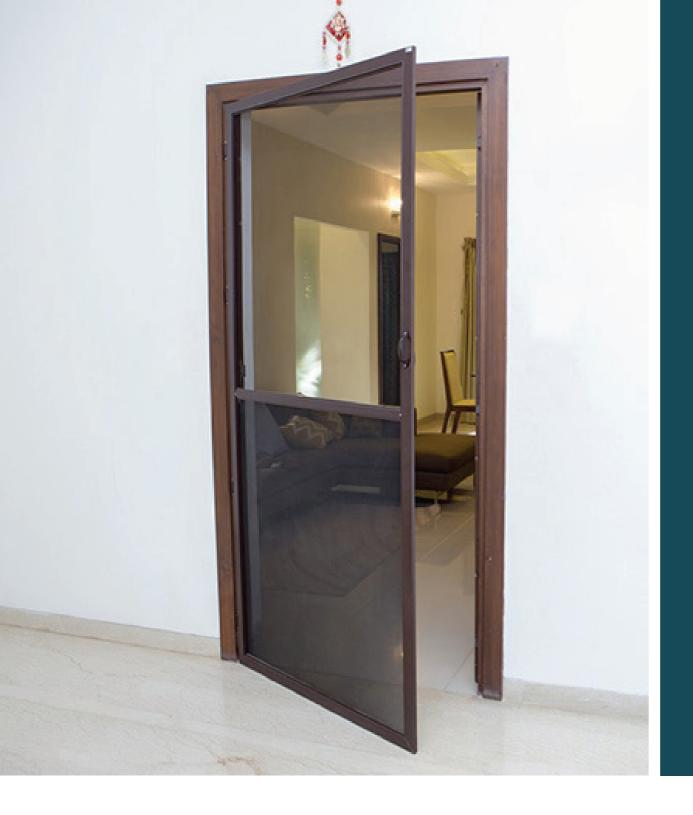

#### SOLID DOOR FITMENT

Suitable to have it on your front entrance door and on the rear exit doors, this Door fitment option is a strong framed door system that could have multiple mesh options in it. It comes in four powder coated finishes and is fixed on strong hinges and magnets to hold it in place. It is a very reliable and long lasting option that gives home owners the freedom to open their doors and let fresh air and light into their living spaces.