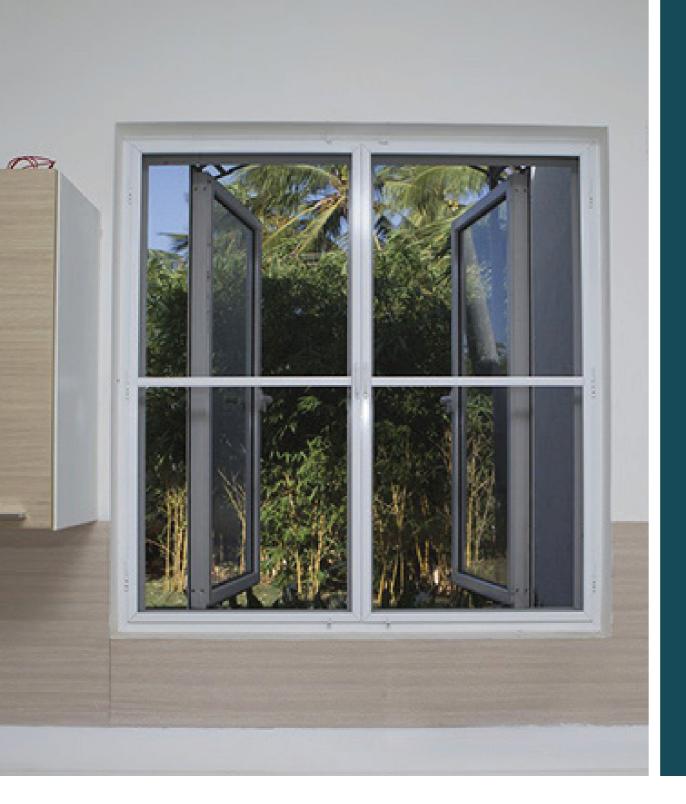

#### **CLASSIC WINDOW FITMENT**

Sree's openable classic mosquito window system offers the flexibility to remove the frames, wash and mount it back on windows. This fitment is perfect to keep you protected from mosquitoes without affecting the aesthetics of your home.