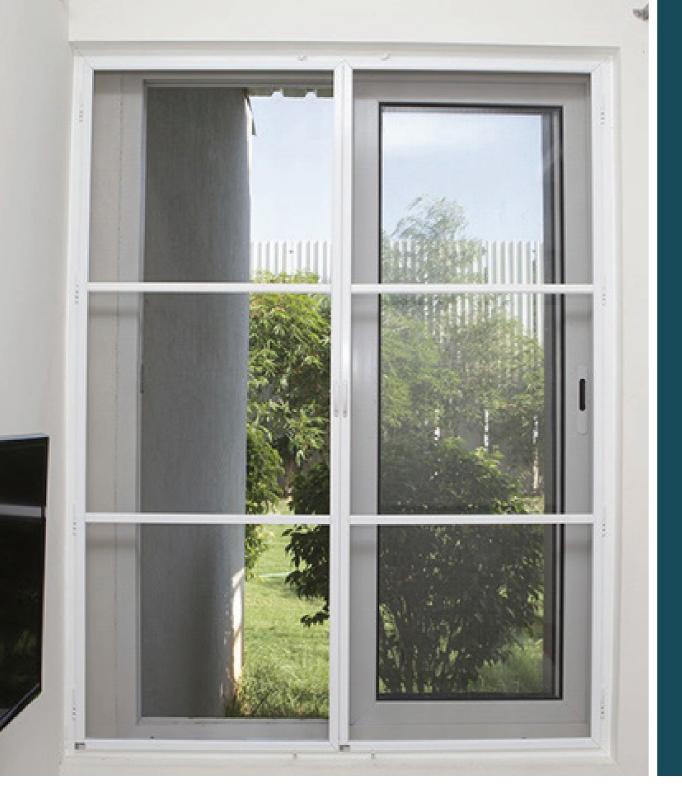

#### **CLASSIC WINDOW FITMENT**

Sree's openable classic mosquito window system offers the flexibility to remove the frames, wash and mount it back on windows. This fitment is perfect to keep you protected from mosquitoes without affecting the aesthetics of your home.