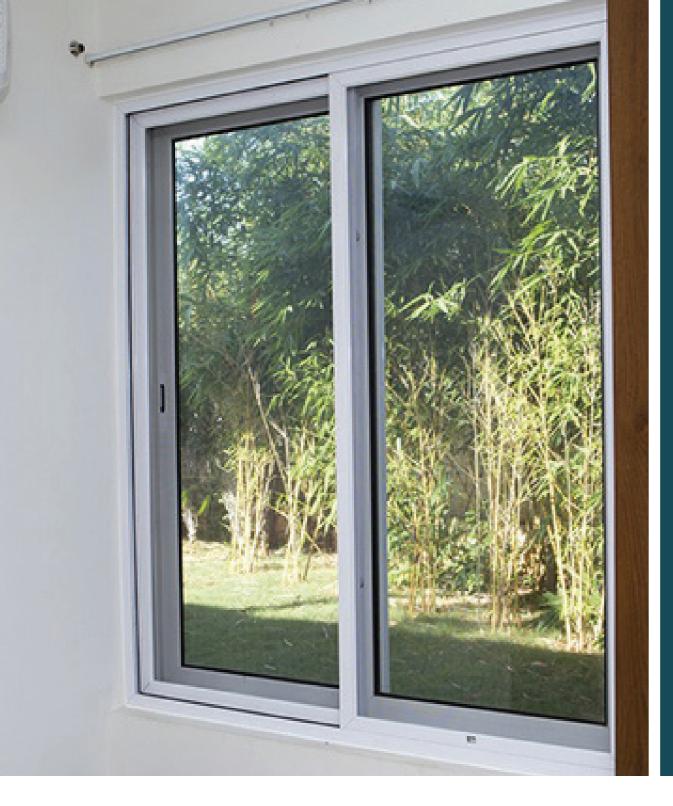

#### **CLASSIC WINDOW FITMENT**

Sree's openable classic mosquito window system offers the flexibility to remove the frames, wash and mount it back on windows. This fitment is perfect to keep you protected from mosquitoes without affecting the aesthetics of your home.