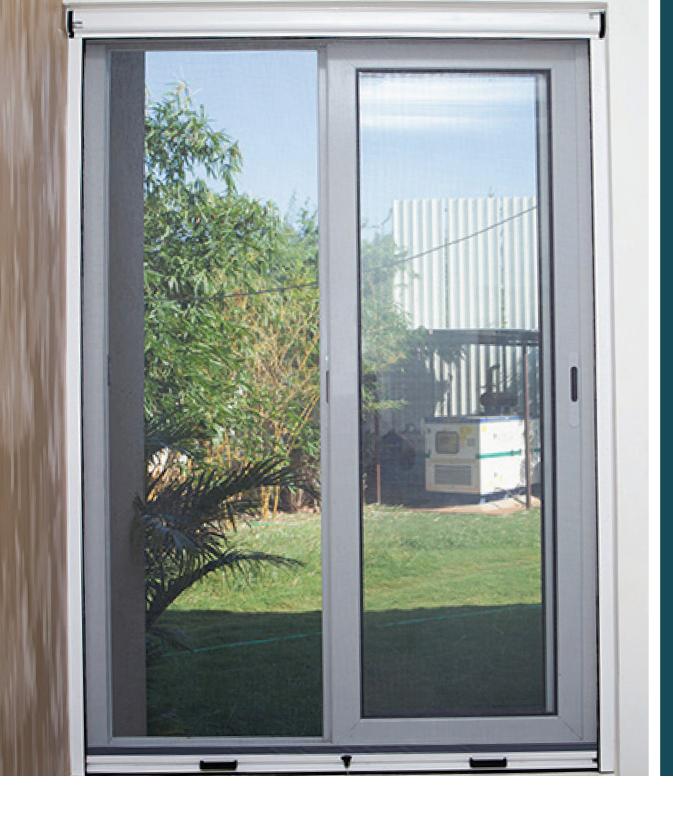

#### PLEATED WINDOW FITMENT

Best suited fitment at places where you need the option of making the fitment disappear! Pleated fitment option is an elegant and aesthetic model that will aid the interiors. The sliding pleated mesh could be opened and it rests in a 2 inch aluminum frame that it almost disappears. You could close the mesh only when you need mosquito protection and when closed it still allows the breeze to flow in and light to shine into the room without any obstruction.