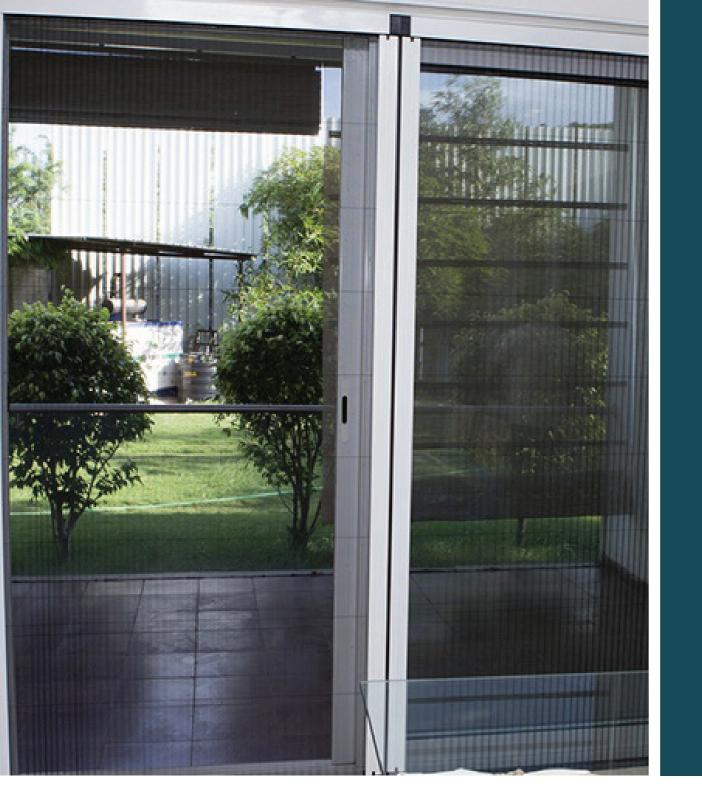

#### **HEAVY GLIDE FITMENT**

Another variety of sliding system best suited for large openings. As this fitment system used heavy aluminum sections in the frame, the structural rigidity is strong and could go up to even 8' x 8' size openings without any supporting cross sections in the middle.

#### **CREASE FITMENT**

Another variety of sliding system best suited for large openings. As this fitment system used heavy aluminum sections in the frame, the structural rigidity is strong and could go up to even 8' x 8' size openings without any supporting cross sections in the middle.