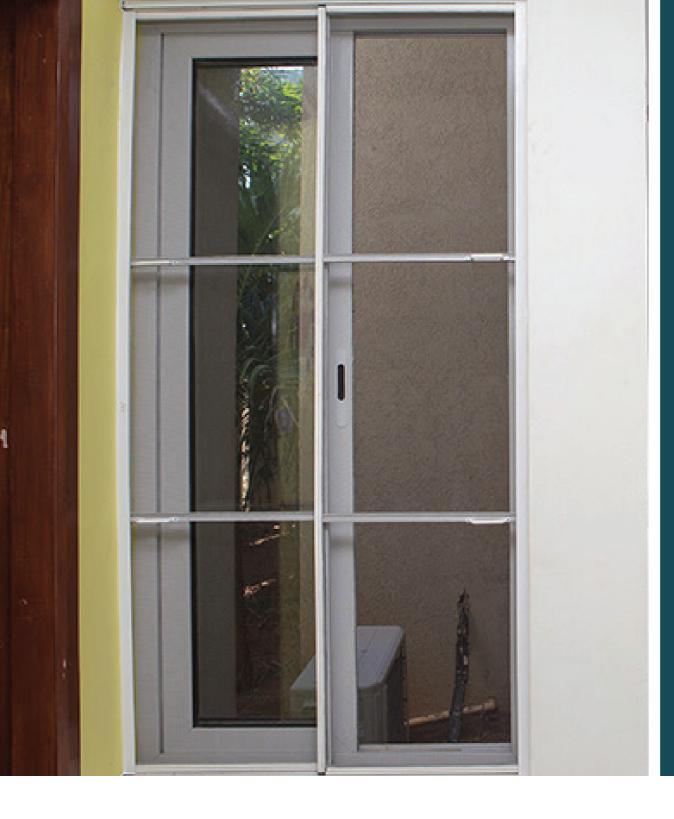

#### **HEAVY GLIDE FITMENT**

Another variety of sliding system best suited for large openings. As this fitment system used heavy aluminum sections in the frame, the structural rigidity is strong and could go up to even 8' x 8' size openings without any supporting cross sections in the middle.

#### **CREASE FITMENT**

Another variety of sliding system best suited for large openings. As this fitment system used heavy aluminum sections in the frame, the structural rigidity is strong and could go up to even 8' x 8' size openings without any supporting cross sections in the middle.