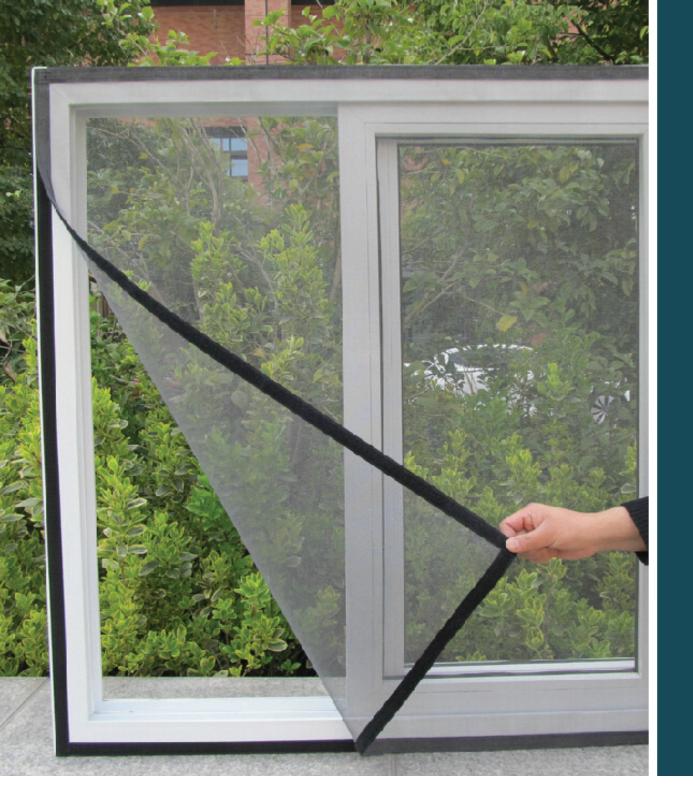

#### **VELCRO/MAGNETIC VELCRO FITMENT**

Velcro Fitment is the most common type of mosquito screen fitment system. If you have a window with a wooden frame, this is the most economical option available. If you have UPVC or metal windows, we can fix a wooden reaper around the window and install Velcro system on it.