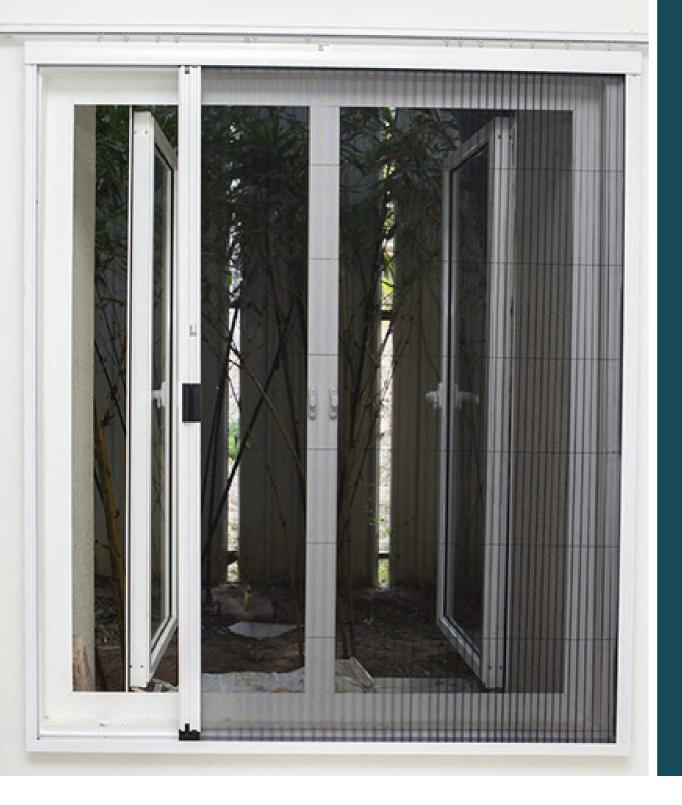

#### PLEATED WINDOW FITMENT

Best suited fitment at places where you need the option of making the fitment disappear! Pleated fitment option is an elegant and aesthetic model that will aid the interiors. The sliding pleated mesh could be opened and it rests in a 2 inch aluminum frame that it almost disappears. You could close the mesh only when you need mosquito protection and when closed it still allows the breeze to flow in and light to shine into the room without any obstruction.